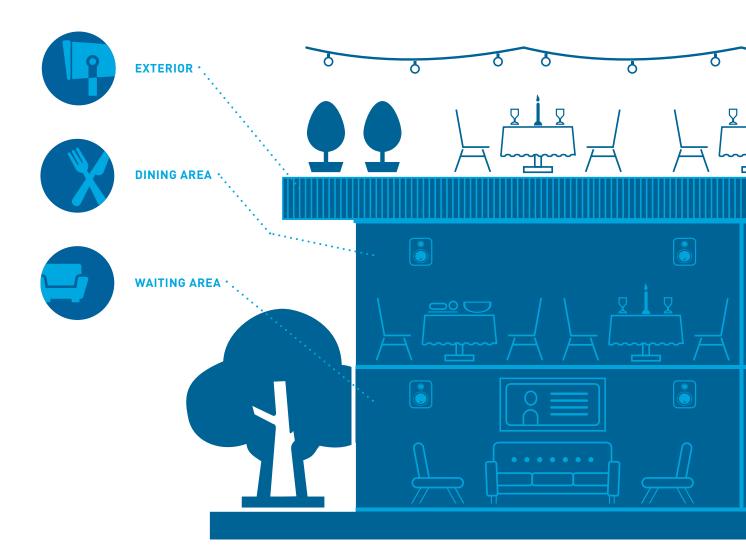

# **EXTERIOR**

## The Perfect First Impression

A bar or restaurant's exterior can impact guests before they even walk through the door. HARMAN architectural lighting and digital signage solutions enhance the existing architecture while reinforcing the brand, creating a signature experience.

# **DINING AREA**

#### Make Dining an Experience

Whether for an upscale restaurant, casual dining space, or an immersive, themed environment, providing the perfect dining experience with simple-to-use HARMAN audio, video, and lighting solutions encourages guests to enjoy their visit for longer periods and keeps them coming back.

# **WAITING AREA**

#### **Connect With Guests**

The waiting area is designed to set the mood while ensuring the wait is as painless as possible. HARMAN technology, such as video, background music, and architectural lighting, can help craft the overall experience and start the evening off on the right foot, while zoned public address solutions alert guests in the waiting area of available tables without intruding into the dining areas.