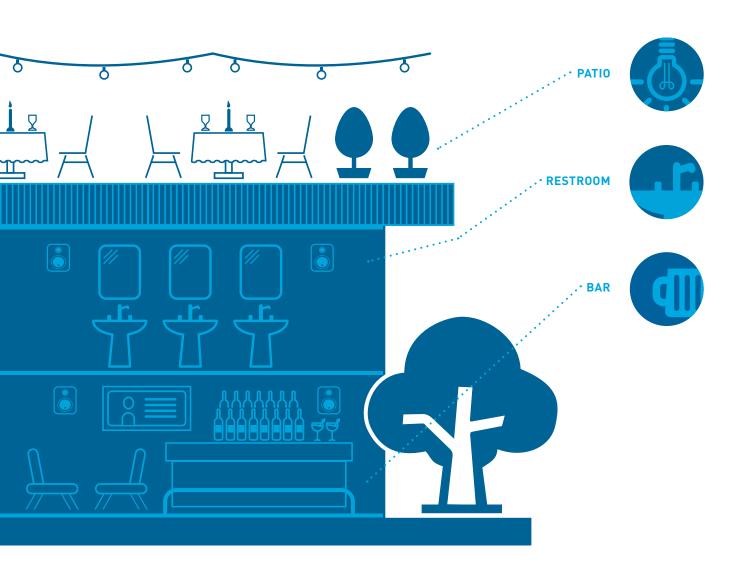

# **PATIO**

#### **Next-Level Entertainment**

Outdoor areas such as patios provide the ultimate mixture of atmosphere and entertainment that creates that unique experience guests love. With technologies designed specifically to work outdoors, HARMAN audio, video, and lighting solutions are able to keep the party going no matter the weather.

# **RESTROOMS**

#### A Solution for Every Space

Restroom areas in bars and restaurants are an important, if often overlooked part of the overall experience. With HARMAN's audio zoning and sound shaping technologies, even reverberant areas like restrooms can have crystal-clear sound, ensuring guests can hear when their table is called.

## BAR

#### **Entertain and Inform**

In the bar area, guests can grab a drink while watching the latest sporting event and waiting for the restaurant to call their table. With HARMAN's video distribution and sound reinforcement technologies, the bar area can provide an unmatched atmosphere.